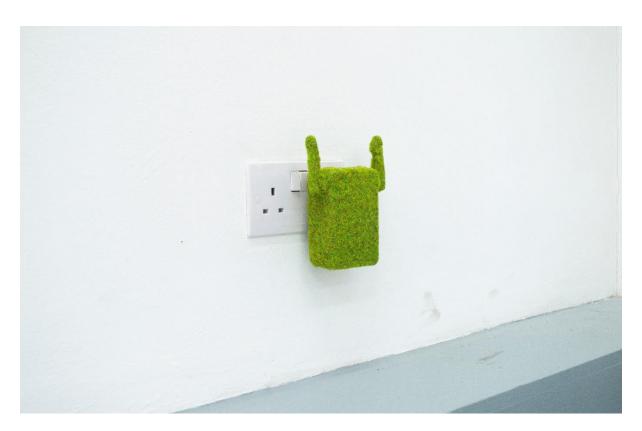

Disguised Office Infrastructure (WiFi Extender), 2018 WiFi Extender, artificial grass, spray mount 20 x 7 x 6 cm Unique

Disguised Office Infrastructure (TV mount), 2019 TV mount, artificial grass, spray mount 25 x 28 x 32 cm Unique