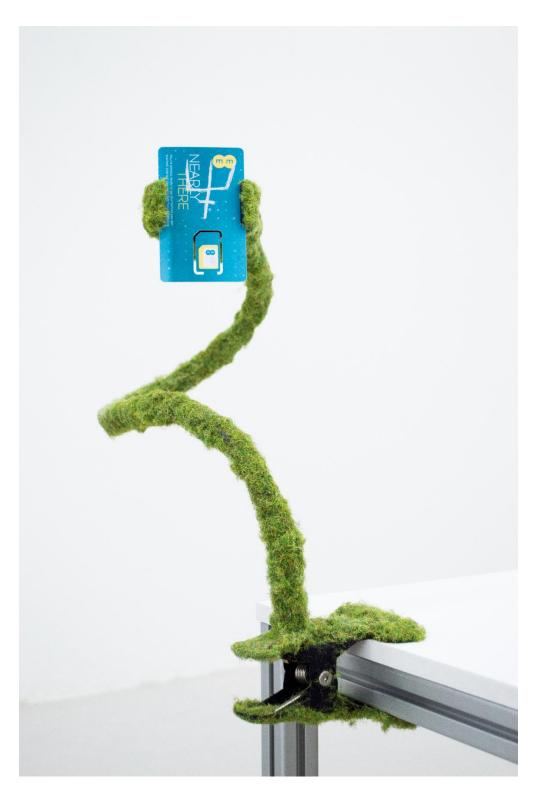

Disguised Office Infrastructure (Speaker mount), 2019 Speaker mount, artificial grass, spray mount 22 x 11 x 32 cm Unique

An artwork that envisions human beings reverting backwards into primitive life forms after unknown events occur. Within the work artificial grass has overridden a phone mount, with the Primecoin symbol from the past having been scratched into a SIM card.

Relic I (freestanding), 2018 Aluminium modular system, screws, universal mount holder, artificial grass, SIM card  $160 \times 35 \times 35 \text{ cm}$  Unique

Relic I (freestanding), 2018 Aluminium modular system, screws, universal mount holder, artificial grass, SIM card 160 x 35 x 35 cm Unique