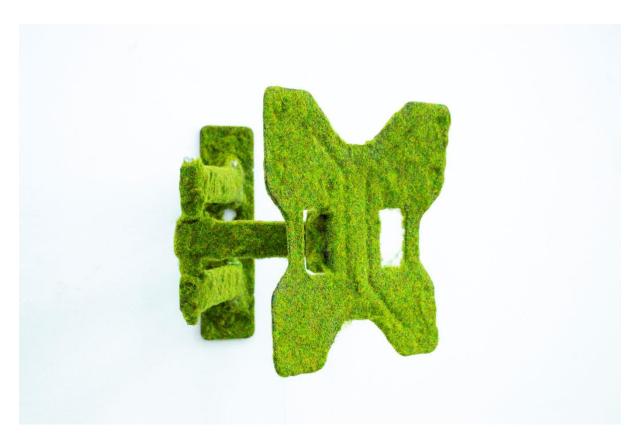

Disguised Office Infrastructure (Speaker mount), 2019 Speaker mount, artificial grass, spray mount 22 x 11 x 32 cm Unique

An artwork that envisions human beings reverting backwards into primitive life forms after unknown events occur. Within the work artificial grass has overridden a phone mount, with the Primecoin symbol from the past having been scratched into a SIM card.