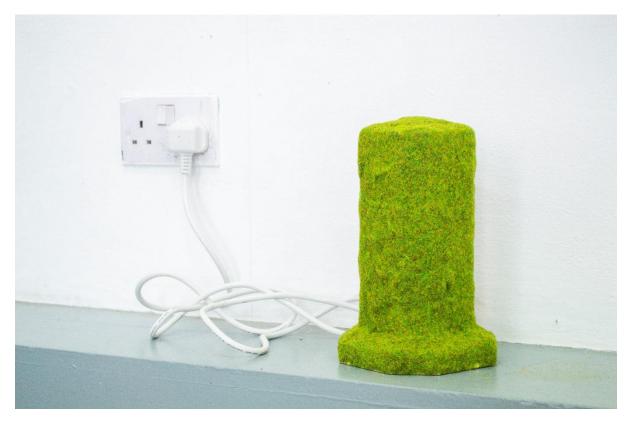

Bob Bicknell-Knight Disguised Office Infrastructure (Charging Tower), 2018 JZBRAIN charging tower, artificial grass, spray adhesive Dimensions variable Unique

A series of sculptures of objects found within offices covered with artificial grass.