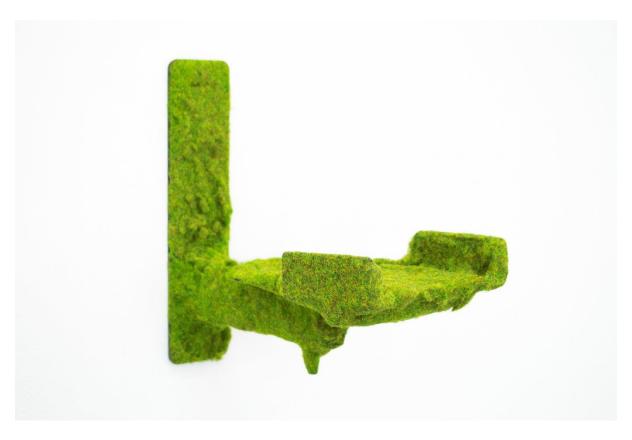

Disguised Office Infrastructure (WiFi Extender), 2018 WiFi Extender, artificial grass, spray mount 20 x 7 x 6 cm Unique

Disguised Office Infrastructure (TV mount), 2019 TV mount, artificial grass, spray mount 25 x 28 x 32 cm Unique