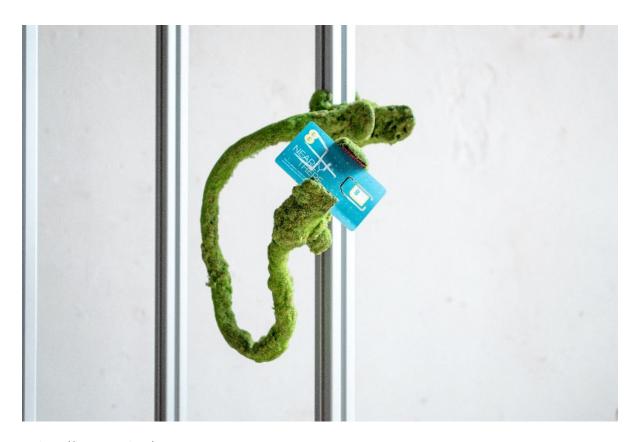

Disguised Office Infrastructure (Speaker mount), 2019 Speaker mount, artificial grass, spray mount 22 x 11 x 32 cm Unique

An artwork that envisions human beings reverting backwards into primitive life forms after unknown events occur. Within the work artificial grass has overridden a phone mount, with the Primecoin symbol from the past having been scratched into a SIM card.

Relic I (freestanding), 2018 Aluminium modular system, screws, universal mount holder, artificial grass, SIM card  $160 \times 35 \times 35 \text{ cm}$  Unique

Relic I (freestanding), 2018 Aluminium modular system, screws, universal mount holder, artificial grass, SIM card 160 x 35 x 35 cm Unique