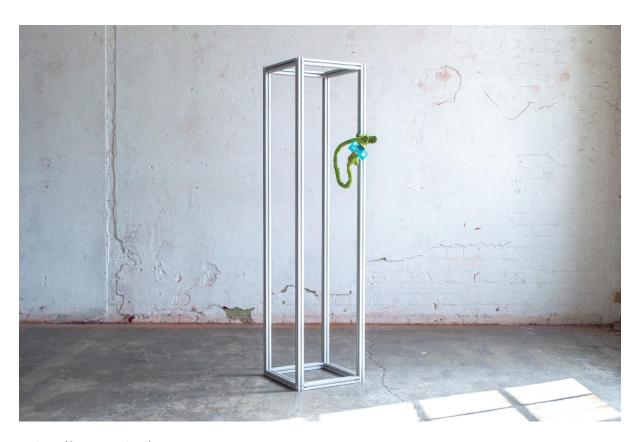

Relic I (freestanding), 2018 Aluminium modular system, screws, universal mount holder, artificial grass, SIM card  $160 \times 35 \times 35 \text{ cm}$  Unique

Relic I (freestanding), 2018 Aluminium modular system, screws, universal mount holder, artificial grass, SIM card 160 x 35 x 35 cm Unique