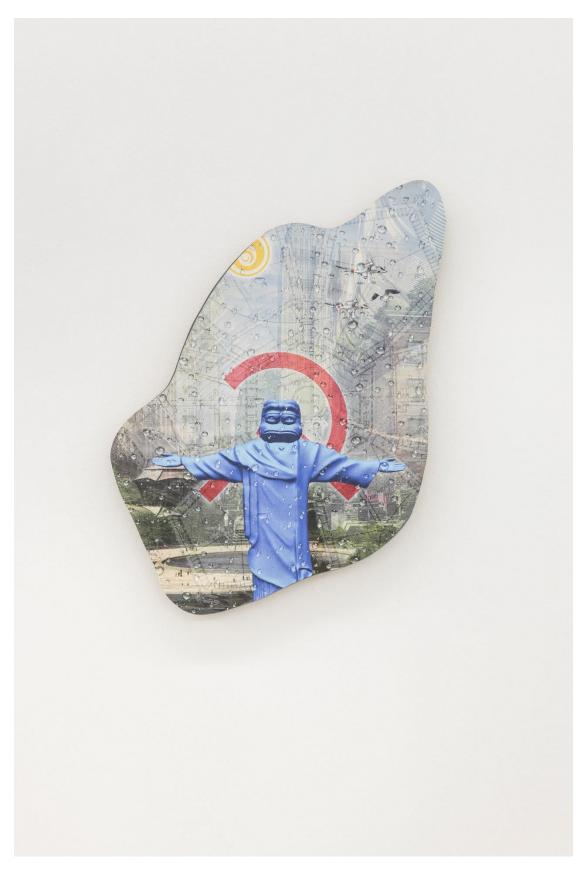

Portal II, 2017 Print on dibond 29.7 x 42 x 2 cm Unique

There are already 35 server farms on Mars. It is the perfect temperature, 2018 Installation view

There are already 35 server farms on Mars. It is the perfect temperature, 2018 Installation view

Portal I, 2017 Print on dibond 29.7 x 42 x 2 cm Unique

Content Collapse, 2017
Plastic toy tank, Barclays debit card, supermarket membership cards, SIM cards, WIFI aerial, Apple earphone wire, MDF board, glue
18 x 24 x 19 cm
Unique