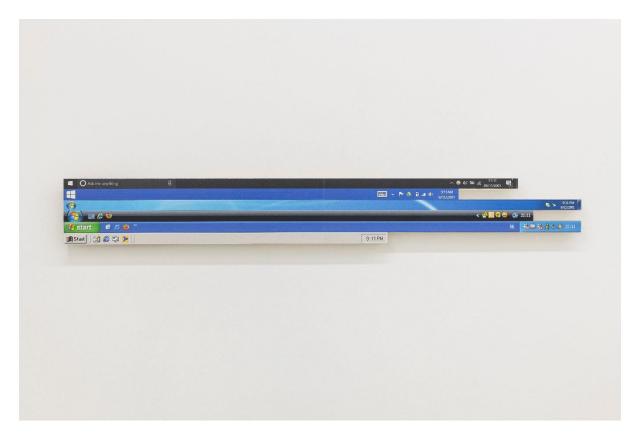

Post 9/11, 2018 Print on dibond 15.5 x 120 x 1.5 cm Edition of 3, 1AP

Zo, 2017 HD digital video 7 min 20 sec Edition of 3, 1AP

Watch the film by going to  $\underline{\text{https://youtu.be/XJ\_pzjvrJCY}}$ 