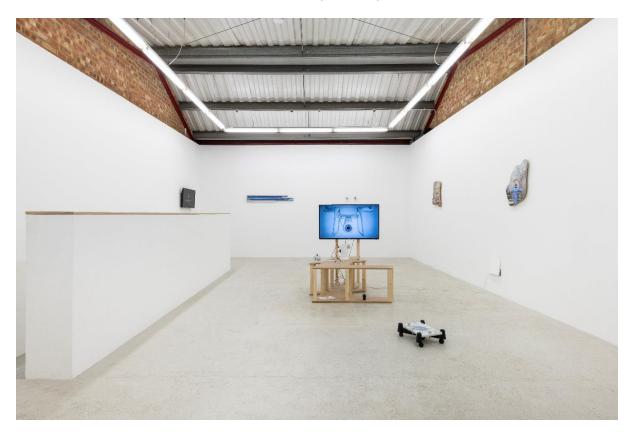

There are already 35 server farms on Mars. It is the perfect temperature, 2018 Installation view

A Conversation, 2018 Book 20 x 13 x 0.5 cm

Guided Representation, 2018 MDF board, printed badges, glue 20cm x 20cm x 20cm Edition of 3, 1AP

There are already 35 server farms on Mars. It is the perfect temperature, 2018 Installation view

Children Are Our Future, 2018 Clear acrylic, PC stand with casters, digital print on vinyl, steel bolts 27 x 36 x 12 cm Unique

There are already 35 server farms on Mars. It is the perfect temperature, 2018 Installation view

Solidarity, 2017 MDF board, 96 sim cards, wood, glue 30 x 35 x 1.7 cm Edition of 2, 1AP

There are already 35 server farms on Mars. It is the perfect temperature, 2017 HD digital video with sound, JVC flatscreen TV, pine wood, MDF board, JZBRAIN charging tower, extension cable, various Litecoin paraphernalia, Belkin WIFI range extender, media player, polyamide 3D printed USB drive, self-published book, miscellaneous cables, screws, glue