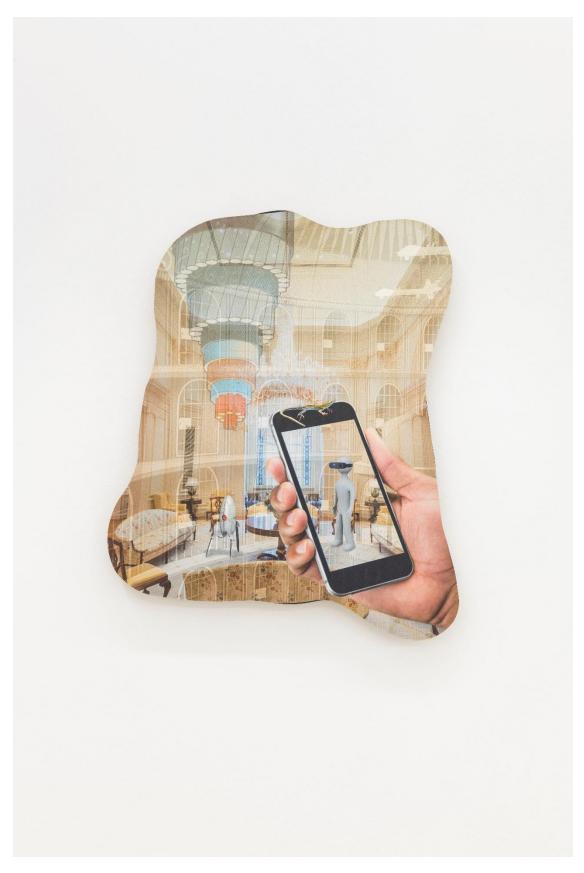

Portal II, 2017 Print on dibond 29.7 x 42 x 2 cm Unique

There are already 35 server farms on Mars. It is the perfect temperature, 2018 Installation view

There are already 35 server farms on Mars. It is the perfect temperature, 2018 Installation view

Portal I, 2017 Print on dibond 29.7 x 42 x 2 cm Unique

Content Collapse, 2017
Plastic toy tank, Barclays debit card, supermarket membership cards, SIM cards, WIFI aerial, Apple earphone wire, MDF board, glue
18 x 24 x 19 cm
Unique