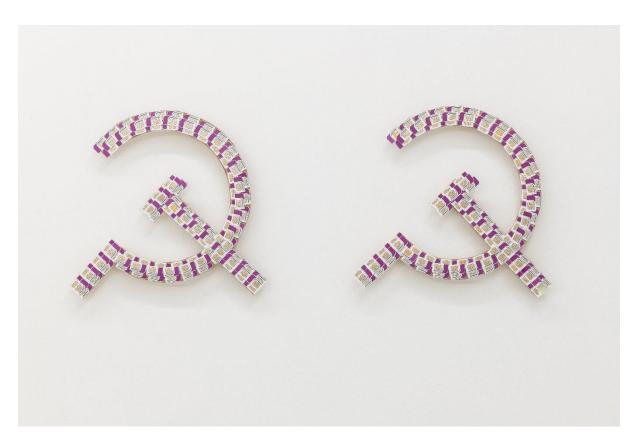

There are already 35 server farms on Mars. It is the perfect temperature, 2018 Installation view

There are already 35 server farms on Mars. It is the perfect temperature, 2018 Installation view

Post WWIII I, 2017 and Post WWIII II, 2017 SIM cards, MDF, wood, glue, plastic toy army men 10 x 10 x 10 cm Unique