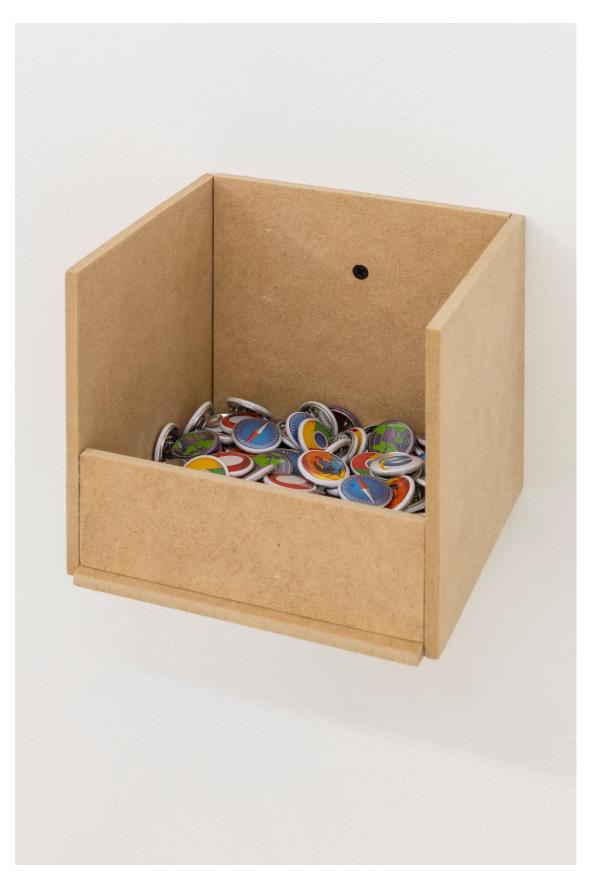

The final work in the show, Guided Representation, is a series of custom-made badges adorned with the logos from the six most used internet web browsers. Throughout the exhibition period visitors are encouraged to take a badge that represents their own web

| browsing habits, akin to registered voters wearing badges that align with their political beli<br>showing support for their chosen party. | efs, |
|-------------------------------------------------------------------------------------------------------------------------------------------|------|
|                                                                                                                                           |      |
|                                                                                                                                           |      |
|                                                                                                                                           |      |
|                                                                                                                                           |      |
|                                                                                                                                           |      |
|                                                                                                                                           |      |
|                                                                                                                                           |      |
|                                                                                                                                           |      |
|                                                                                                                                           |      |
|                                                                                                                                           |      |
|                                                                                                                                           |      |
|                                                                                                                                           |      |

There are already 35 server farms on Mars. It is the perfect temperature, 2018 Installation view

A Conversation, 2018 Book 20 x 13 x 0.5 cm

Guided Representation, 2018 MDF board, printed badges, glue 20cm x 20cm x 20cm Edition of 3, 1AP