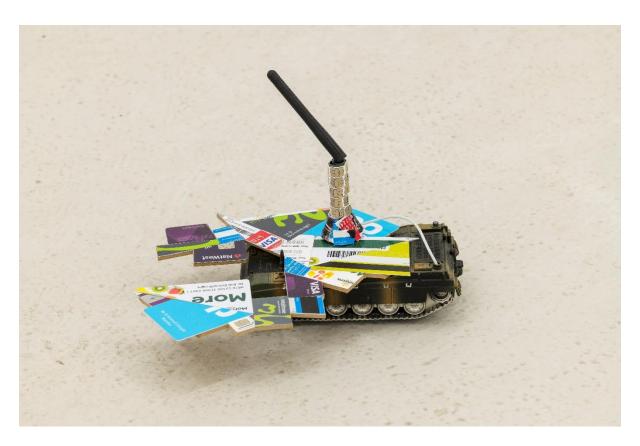

Portal I, 2017 Print on dibond 29.7 x 42 x 2 cm Unique

Content Collapse, 2017
Plastic toy tank, Barclays debit card, supermarket membership cards, SIM cards, WIFI aerial, Apple earphone wire, MDF board, glue
18 x 24 x 19 cm
Unique