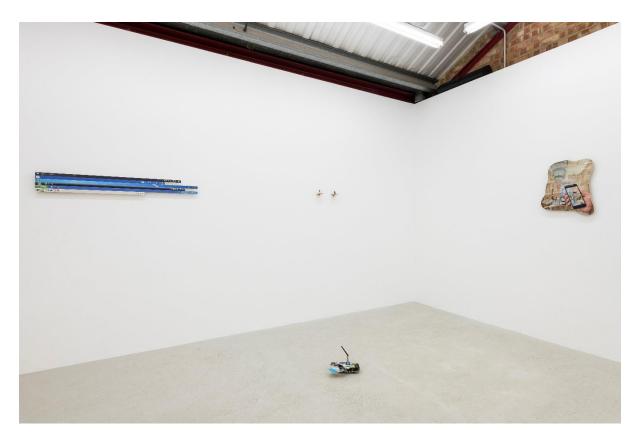

There are already 35 server farms on Mars. It is the perfect temperature, 2018 Installation view

A Conversation, 2018 Book 20 x 13 x 0.5 cm

Guided Representation, 2018 MDF board, printed badges, glue 20cm x 20cm x 20cm Edition of 3, 1AP

There are already 35 server farms on Mars. It is the perfect temperature, 2018 Installation view

Children Are Our Future, 2018 Clear acrylic, PC stand with casters, digital print on vinyl, steel bolts 27 x 36 x 12 cm Unique

There are already 35 server farms on Mars. It is the perfect temperature, 2018 Installation view

Solidarity, 2017 MDF board, 96 sim cards, wood, glue 30 x 35 x 1.7 cm Edition of 2, 1AP

There are already 35 server farms on Mars. It is the perfect temperature, 2017 HD digital video with sound, JVC flatscreen TV, pine wood, MDF board, JZBRAIN charging tower, extension cable, various Litecoin paraphernalia, Belkin WIFI range extender, media player, polyamide 3D printed USB drive, self-published book, miscellaneous cables, screws, glue

120 x 120 x 140 cm Unique

Watch the film by going to <a href="https://youtu.be/MOX-NIMr67Q">https://youtu.be/MOX-NIMr67Q</a>

There are already 35 server farms on Mars. It is the perfect temperature, 2018 Installation view

Portal II, 2017 Print on dibond 29.7 x 42 x 2 cm Unique

There are already 35 server farms on Mars. It is the perfect temperature, 2018 Installation view

There are already 35 server farms on Mars. It is the perfect temperature, 2018 Installation view

There are already 35 server farms on Mars. It is the perfect temperature, 2018 Installation view

There are already 35 server farms on Mars. It is the perfect temperature, 2018 Installation view

Post WWIII I, 2017 and Post WWIII II, 2017 SIM cards, MDF, wood, glue, plastic toy army men 10 x 10 x 10 cm Unique

There are already 35 server farms on Mars. It is the perfect temperature, 2018 Installation view