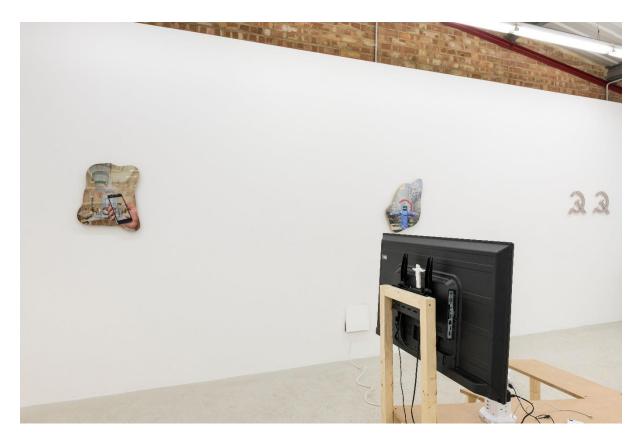

There are already 35 server farms on Mars. It is the perfect temperature, 2018 Installation view

A Conversation, 2018 Book 20 x 13 x 0.5 cm

Guided Representation, 2018 MDF board, printed badges, glue 20cm x 20cm x 20cm Edition of 3, 1AP

There are already 35 server farms on Mars. It is the perfect temperature, 2018 Installation view

Children Are Our Future, 2018 Clear acrylic, PC stand with casters, digital print on vinyl, steel bolts 27 x 36 x 12 cm Unique

There are already 35 server farms on Mars. It is the perfect temperature, 2018 Installation view

Solidarity, 2017 MDF board, 96 sim cards, wood, glue 30 x 35 x 1.7 cm Edition of 2, 1AP

There are already 35 server farms on Mars. It is the perfect temperature, 2017 HD digital video with sound, JVC flatscreen TV, pine wood, MDF board, JZBRAIN charging tower, extension cable, various Litecoin paraphernalia, Belkin WIFI range extender, media player, polyamide 3D printed USB drive, self-published book, miscellaneous cables, screws, glue