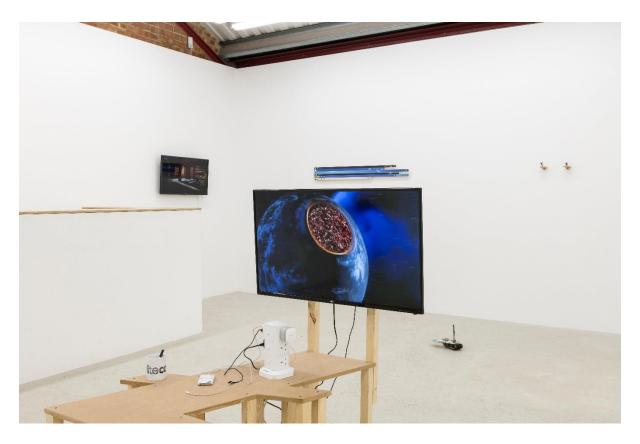

There are already 35 server farms on Mars. It is the perfect temperature, 2018 Installation view

There are already 35 server farms on Mars. It is the perfect temperature, 2018 Installation view

Post WWIII I, 2017 and Post WWIII II, 2017 SIM cards, MDF, wood, glue, plastic toy army men 10 x 10 x 10 cm Unique

Post 9/11, 2018 Print on dibond 15.5 x 120 x 1.5 cm Edition of 3, 1AP

Zo, 2017 HD digital video 7 min 20 sec Edition of 3, 1AP

Watch the film by going to  $\underline{\text{https://youtu.be/XJ\_pzjvrJCY}}$ 

There are already 35 server farms on Mars. It is the perfect temperature, 2018 Installation view