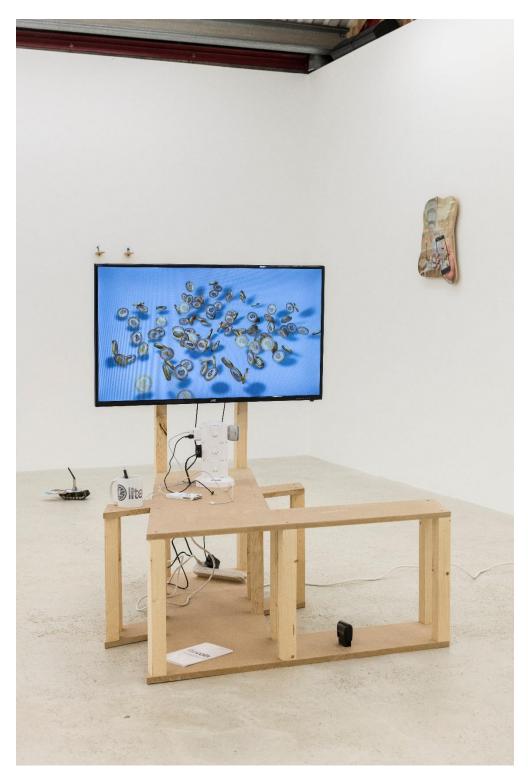

There are already 35 server farms on Mars. It is the perfect temperature, 2018 Installation view

A Conversation, 2018 Book 20 x 13 x 0.5 cm

Guided Representation, 2018 MDF board, printed badges, glue 20cm x 20cm x 20cm Edition of 3, 1AP

There are already 35 server farms on Mars. It is the perfect temperature, 2018 Installation view

Children Are Our Future, 2018 Clear acrylic, PC stand with casters, digital print on vinyl, steel bolts 27 x 36 x 12 cm Unique

There are already 35 server farms on Mars. It is the perfect temperature, 2018 Installation view

Solidarity, 2017 MDF board, 96 sim cards, wood, glue 30 x 35 x 1.7 cm Edition of 2, 1AP

There are already 35 server farms on Mars. It is the perfect temperature, 2017 HD digital video with sound, JVC flatscreen TV, pine wood, MDF board, JZBRAIN charging tower, extension cable, various Litecoin paraphernalia, Belkin WIFI range extender, media player, polyamide 3D printed USB drive, self-published book, miscellaneous cables, screws, glue

120 x 120 x 140 cm Unique

Watch the film by going to <a href="https://youtu.be/MOX-NIMr67Q">https://youtu.be/MOX-NIMr67Q</a>

There are already 35 server farms on Mars. It is the perfect temperature, 2018 Installation view