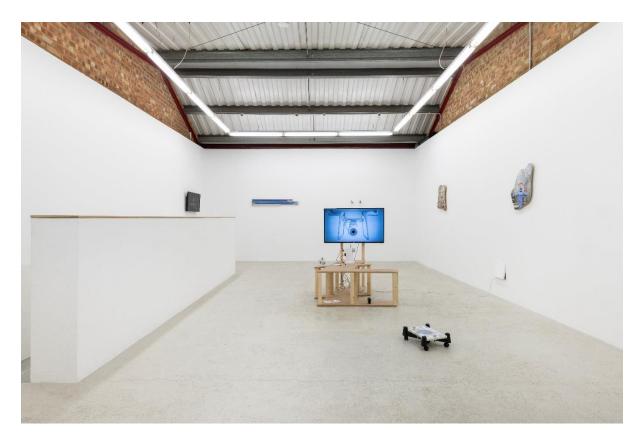

There are already 35 server farms on Mars. It is the perfect temperature, 2018 Installation view

A Conversation, 2018 Book 20 x 13 x 0.5 cm

Guided Representation, 2018 MDF board, printed badges, glue 20cm x 20cm x 20cm Edition of 3, 1AP

There are already 35 server farms on Mars. It is the perfect temperature, 2018 Installation view

Children Are Our Future, 2018 Clear acrylic, PC stand with casters, digital print on vinyl, steel bolts 27 x 36 x 12 cm Unique

There are already 35 server farms on Mars. It is the perfect temperature, 2018 Installation view

Solidarity, 2017 MDF board, 96 sim cards, wood, glue 30 x 35 x 1.7 cm Edition of 2, 1AP

There are already 35 server farms on Mars. It is the perfect temperature, 2017 HD digital video with sound, JVC flatscreen TV, pine wood, MDF board, JZBRAIN charging tower, extension cable, various Litecoin paraphernalia, Belkin WIFI range extender, media player, polyamide 3D printed USB drive, self-published book, miscellaneous cables, screws, glue