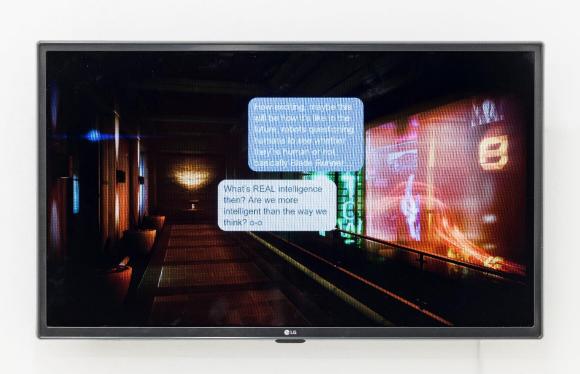

Another video included in the exhibition, Zo, concerns a conversation between the artist and an internet bot installed on the social media app Kik. The bot, named Zo, is programmed to replicate chatty autonomous conversation. The dialogue that occurred is foregrounded in front of various melancholy habitats devoid of the human life from the Mass Effect video game series. Within the film the entity and the individual discuss artificial intelligence and the difference between being a robot and a human being.