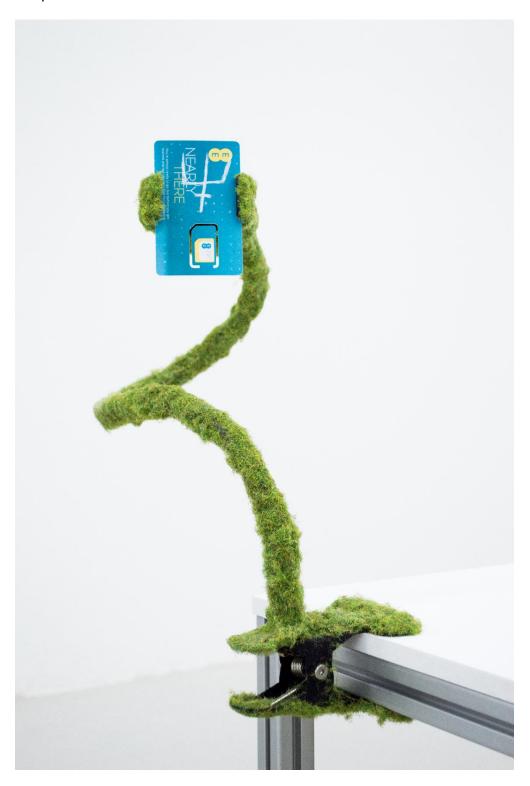

Bob Bicknell-Knight Relic I, 2018 Universal mount holder, artificial grass, SIM card 50 x 20 x 20 cm Unique

An artwork that envisions human beings reverting backwards into primitive life forms after unknown events occur. Within the work artificial grass has overridden a phone mount, with the Primecoin symbol from the past having been scratched into a SIM card.