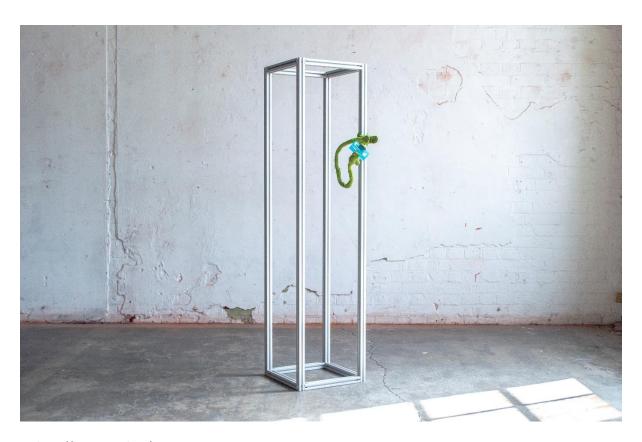

Relic I (freestanding), 2018 Aluminium modular system, screws, universal mount holder, artificial grass, SIM card 160 x 35 x 35 cm Unique

Relic I (freestanding), 2018 Aluminium modular system, screws, universal mount holder, artificial grass, SIM card 160 x 35 x 35 cm Unique