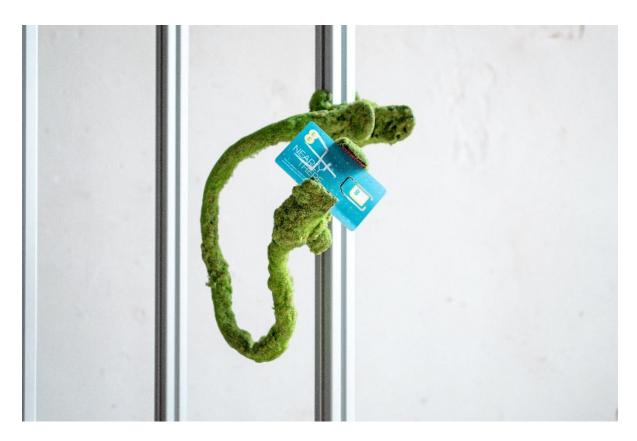

Bob Bicknell-Knight Relic I, 2018 Universal mount holder, artificial grass, SIM card 50 x 20 x 20 cm Unique

An artwork that envisions human beings reverting backwards into primitive life forms after unknown events occur. Within the work artificial grass has overridden a phone mount, with the Primecoin symbol from the past having been scratched into a SIM card.